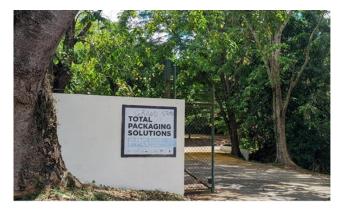

Take the next sharp left – almost a U-turn at "Super Guaragua International" truck supply.

Proceed through the gate that has a sign "Total Packaging Solutions," continue down that road to the guard station. From the guard station take the 2<sup>nd</sup> left between two buildings and proceed to the back corner and up the small road to our temporary building.