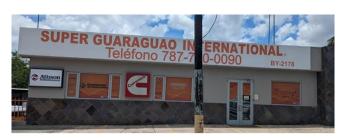

Take the next sharp left – almost a U-turn at "Super Guaragua International" truck supply.

Proceed through the gate that has a sign "Total Packaging Solutions," continue down that road to the guard station. From the guard station take the 2<sup>nd</sup> left between two buildings and proceed to the back corner and up the small road to our temporary building.