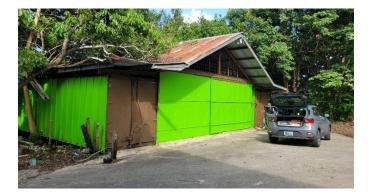

Take the next sharp left – almost a U-turn at "Super Guaragua International" truck supply.

Proceed through the gate that has a sign "Total Packaging Solutions," continue down that road to the guard station. From the guard station take the 2<sup>nd</sup> left between two buildings and proceed to the back corner and up the small road to our temporary building.