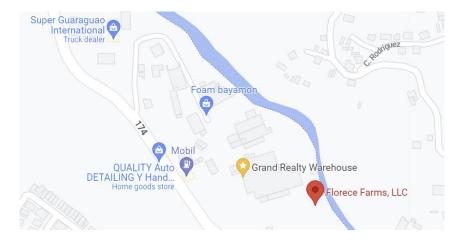

## **Florece Farms Bayamon**

GPS Coordinates: 18.354742, -66.1391584

Florece Farms, LLC Carr. 174, Km. 5.2 Bo. Guaraguao Abajo Bayamon, PR 00959

As you get close using the coordinates listed above, you will pass the WXYX 100.7 FM radio station and antenna tower.

Take the next sharp left – almost a U-turn at "Super Guaragua International" truck supply.

Proceed through the gate that has a sign "Total Packaging Solutions," continue down that road to the guard station. From the guard station take the 2<sup>nd</sup> left between two buildings and proceed to the back corner and up the small road to our temporary building.